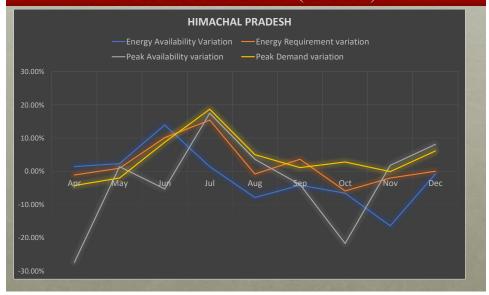

#### 3. Review of Power Supply Position of NR (2019-2020)

The Sub-Committee was informed about the noticeable variations between

anticipated and actual availability of both Energy and Power during 2019 (variations enclosed at *Annexure-II*).

Sub-Committee was of the view that excessive availability estimation needs to be avoided in the LGBR 2020-21.

Following revised figures pertaining to the anticipated power supply position for the month of March 2020 have been submitted by the states: