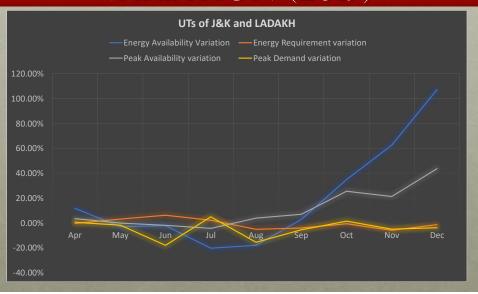

#### 3. Review of Power Supply Position of NR (2019-2020)

The Sub-Committee was informed about the noticeable variations between

anticipated and actual availability of both Energy and Power during 2019 (variations enclosed at *Annexure-II*).

Sub-Committee was of the view that excessive availability estimation needs to be avoided in the LGBR 2020-21.

Following revised figures pertaining to the anticipated power supply position for the month of March 2020 have been submitted by the states: