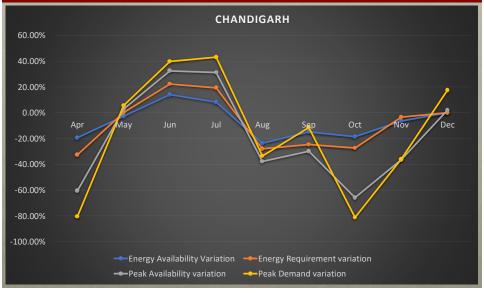

#### 3. Review of Power Supply Position of NR (2019-2020)

The Sub-Committee was informed about the noticeable variations between

anticipated and actual availability of both Energy and Power during 2019 (variations enclosed at *Annexure-II*).

Sub-Committee was of the view that excessive availability estimation needs to be avoided in the LGBR 2020-21.

Following revised figures pertaining to the anticipated power supply position for the month of March 2020 have been submitted by the states: