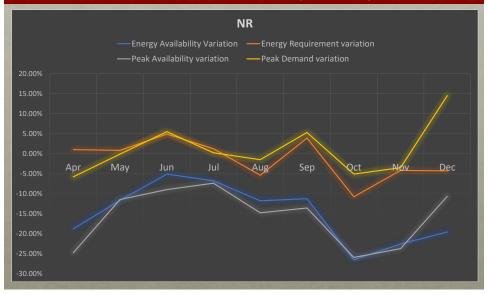

#### 3. Review of Power Supply Position of NR (2019-2020)

The Sub-Committee was informed about the noticeable variations between

anticipated and actual availability of both Energy and Power during 2019 (variations enclosed at *Annexure-II*).

Sub-Committee was of the view that excessive availability estimation needs to be avoided in the LGBR 2020-21.

Following revised figures pertaining to the anticipated power supply position for the month of March 2020 have been submitted by the states: