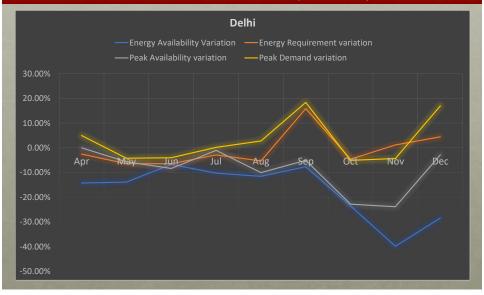

#### 3. Review of Power Supply Position of NR (2019-2020)

The Sub-Committee was informed about the noticeable variations between

anticipated and actual availability of both Energy and Power during 2019 (variations enclosed at *Annexure-II*).

Sub-Committee was of the view that excessive availability estimation needs to be avoided in the LGBR 2020-21.

Following revised figures pertaining to the anticipated power supply position for the month of March 2020 have been submitted by the states: