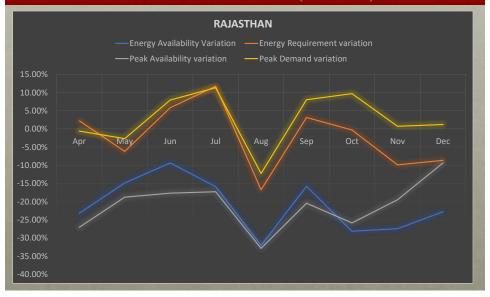

#### 3. Review of Power Supply Position of NR (2019-2020)

The Sub-Committee was informed about the noticeable variations between

anticipated and actual availability of both Energy and Power during 2019 (variations enclosed at *Annexure-II*).

Sub-Committee was of the view that excessive availability estimation needs to be avoided in the LGBR 2020-21.

Following revised figures pertaining to the anticipated power supply position for the month of March 2020 have been submitted by the states: