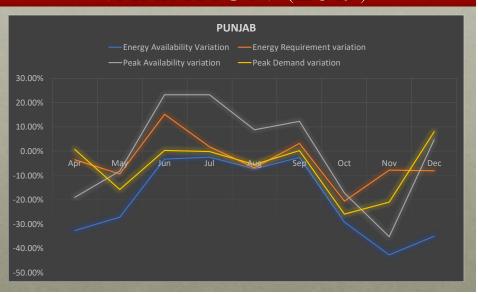

#### 3. Review of Power Supply Position of NR (2019-2020)

The Sub-Committee was informed about the noticeable variations between

anticipated and actual availability of both Energy and Power during 2019 (variations enclosed at *Annexure-II*).

Sub-Committee was of the view that excessive availability estimation needs to be avoided in the LGBR 2020-21.

Following revised figures pertaining to the anticipated power supply position for the month of March 2020 have been submitted by the states: