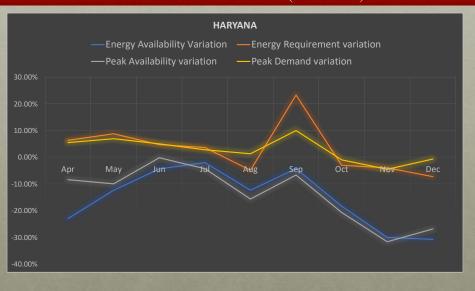

#### 3. Review of Power Supply Position of NR (2019-2020)

The Sub-Committee was informed about the noticeable variations between

anticipated and actual availability of both Energy and Power during 2019 (variations enclosed at *Annexure-II*).

Sub-Committee was of the view that excessive availability estimation needs to be avoided in the LGBR 2020-21.

Following revised figures pertaining to the anticipated power supply position for the month of March 2020 have been submitted by the states: