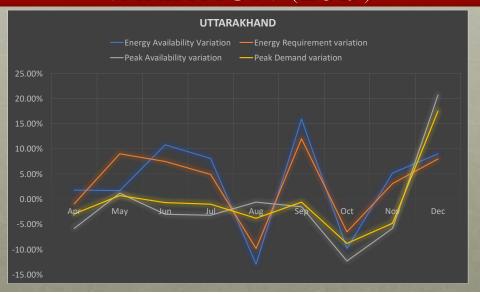

#### 3. Review of Power Supply Position of NR (2019-2020)

The Sub-Committee was informed about the noticeable variations between

anticipated and actual availability of both Energy and Power during 2019 (variations enclosed at *Annexure-II*).