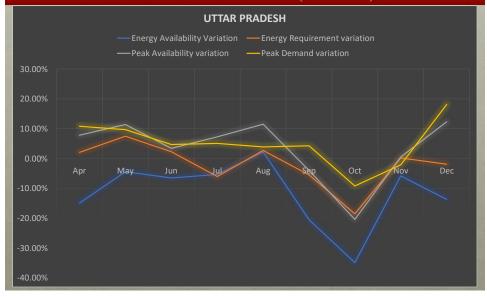

#### 3. Review of Power Supply Position of NR (2019-2020)

The Sub-Committee was informed about the noticeable variations between

anticipated and actual availability of both Energy and Power during 2019 (variations enclosed at *Annexure-II*).

Following decisions were taken in respect of anticipated Peak and Energy demand for 2020-21:

- **Delhi** It was decided to utilize the energy demand data of the state for March 2021 as demand growth is not likely to follow the pattern of last year.
- **Uttar Pradesh** Energy and Peak demand projection data may be reexamined by UP and same may be retained in the LGBR 2020-21.
- It was decided to discuss the reasons of significant variations between the data of other states with respect to computation done by the drafting committee in the upcoming 168<sup>th</sup> OCC meeting.

b. LGBR drafting committee would re-examine the timings of peak demand of all the states for computing the solar contribution on the MW availability as UP representative highlighted the necessity to rectify the timings of peak demands for UP.